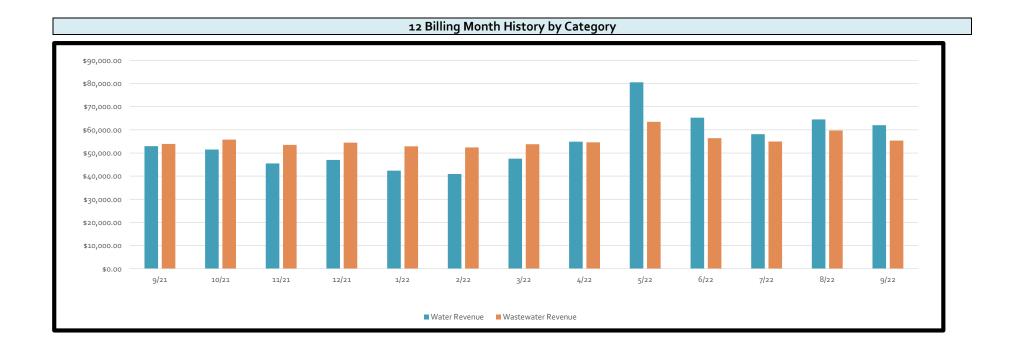

6. **Review Operations Report and authorize District maintenance and termination of delinquent accounts.** The President recognized Mr. Jenkins, who reviewed the Operations Report for October 2022, a copy of which is attached as *Exhibit E*. He reported a 94% accountability for the period September 28, 2022 through October 27, 2022.

Mr. Jenkins reviewed the Executive Summary, the Major Maintenance Summary for October, and the delinquencies. He reported that 89 letters were mailed, 34 delinquent tags were hung, and eight accounts were disconnected for non-payment. He requested authorization to turn over eight accounts totaling \$1,277.17 to Collections Unlimited of Texas.