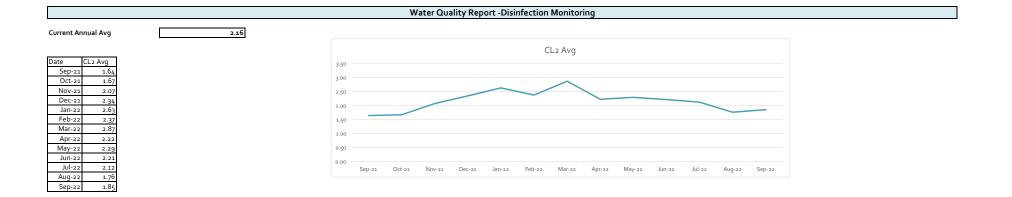

$ 3,740.43 |
| 6/22  | \$ 298,018.91    | \$ 23,393.81 | \$ 9,693.69  | \$ 1,869.64  | \$ 2,623.96 |
| 7/22  | \$ 260,407.34    | \$ 36,144.76 | \$ 3,347.07  | \$ 3,858.11  | \$ 2,373.06 |
| 8/22  | \$ 287,224.72    | \$ 24,032.20 | \$ 23,078.89 | \$ 2,203.78  | \$ 5,816.61 |
| 9/22  | \$ 268,345.93    | \$ 26,421.06 | \$ 4,508.82  | \$ 22,174.29 | \$ 5,874.63 |

10/25/2022

10/10/2022 10/25/2022 10/31/2022

| Board Consideration to Write Off | \$0.00     |
|----------------------------------|------------|
| Board Consideration Collections  | \$1,277.17 |
|                                  |            |
| Delinquent Letters Mailed        | 89         |
| Delinquent Tags Hung             | 34         |
| Disconnects for Non Payment      | 8          |



#### Water Production and Quality





|        |           | Water Accountability Report Historical |                          |               |            |                                   |                                                  |                  |                |                    |                      |                                           |  |
|--------|-----------|----------------------------------------|--------------------------|---------------|------------|-----------------------------------|--------------------------------------------------|------------------|----------------|--------------------|----------------------|-------------------------------------------|--|
| Month  | Read Date | Number of Connections                  | Calendar Month<br>Pumped | Master Meters | Billed Use | Master<b