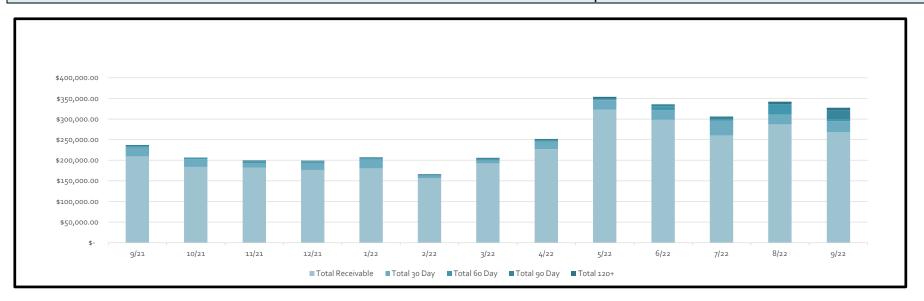

6. **Review Operations Report and authorize District maintenance and termination of delinquent accounts.** The President recognized Mr. Jenkins, who reviewed the Operations Report for October 2022, a copy of which is attached as *Exhibit E*. He reported a 94% accountability for the period September 28, 2022 through October 27, 2022.

Mr. Jenkins reviewed the Executive Summary, the Major Maintenance Summary for October, and the delinquencies. He reported that 89 letters were mailed, 34 delinquent tags were hung, and eight accounts were disconnected for non-payment. He requested authorization to turn over eight accounts totaling \$1,277.17 to Collections Unlimited of Texas.