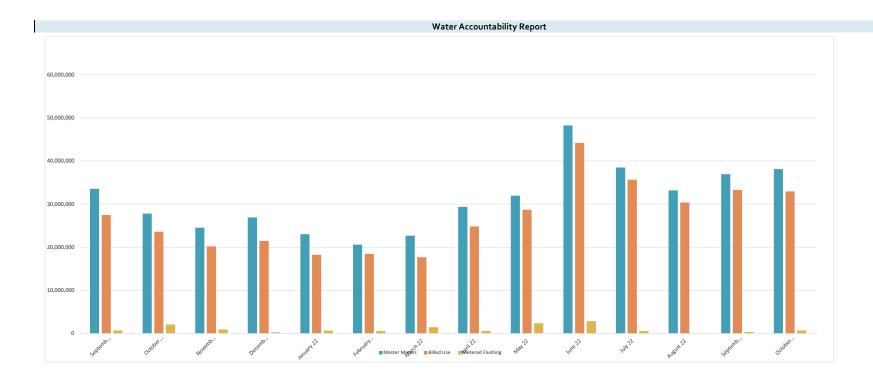

6. **Review Operations Report and authorize District maintenance and termination of delinquent accounts.** The President recognized Mr. Jenkins, who reviewed the Operations Report for October 2022, a copy of which is attached as *Exhibit E*. He reported a 94% accountability for the period September 28, 2022 through October 27, 2022.